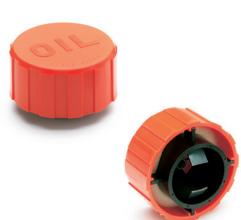

# **Breather cap**

push-fit, technopolymer

### MATERIAL

Polyamide based (PA) technopolymer.

- Cover: RAL 2004 orange, semi-matte finish, marked "OIL".
- Connector: black colour, semi-matte finish.

#### MOUNTING

Push-fit on pipes with max outside diameter of 39 mm and min inside diameter of 32 mm.

#### CLIP

Black-oxide steel.