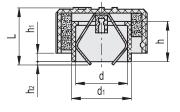

|       |             |      | •  |    |      |      |     |     |     |
|-------|-------------|------|----|----|------|------|-----|-----|-----|
| Code  | Description | d    | D  | L  | d1   | h    | h1  | h2  | ۵'۵ |
| 54761 | SFN.70-PF+F | 39.5 | 70 | 43 | 45.5 | 27.5 | 2.5 | 6.5 | 67  |