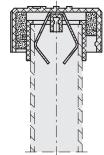

#### MOUNTING

Push-fit on pipes with max outside diameter of 39 mm and min inside diameter of 32 mm.

## RING-SHAPED AIR FILTER

"Tech-foam" polyurethane foam mesh (polyester base), air filtration 40  $\mu.$ 

MAXIMUM CONTINUOUS WORKING TEMPERATURE 100°C.